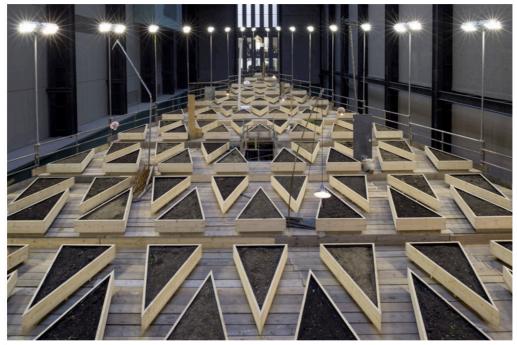

within tate modern's iconic turbine hall, mexican artist abraham cruzvillegas has unveiled a monumental installation for the inaugural <a href="hyundai commission">hyundai commission</a>. 'empty lot' is comprised of two stepped triangular platforms that extend across the vast space. visitors can wander beneath the terraces, travel through the supporting scaffolding, or view the landscape from above, on the turbine hall bridge. placed on the podiums, a geometric grid of 240 wooden planters are filled with compost and over 23 tons of soil collected from parks and gardens across london.

two stepped triangular platforms extend across the vast space

throughout the duration of the project, the soil is lit by lampposts constructed by the artist, made with materials found in building sites around museum. even though the artist has not intentionally planted anything within the planters, flowers, mushrooms, and other greenery may grow depending on what seeds have found their way into the soil. this uncertainty promotes the theme of hope and unpredictability, inviting visitors to see the sculpture change from one week to the next. within london's bustling urban fabric, cruzvillegas' 'empty lot' offers a refuge, where nothing is produced but where change might happen.

 $flowers, \, mush rooms, \, and \, other \, greenery \, may \, grow \, depending \, on \, what \, seeds \, have \, found \, their \, way \, into \, the \, soil \, and \, seeds \, have \, found \, their \, way \, into \, the \, soil \, and \, seeds \, have \, found \, their \, way \, into \, the \, soil \, and \, seeds \, have \, found \, their \, way \, into \, the \, soil \, and \, seeds \, have \, found \, their \, way \, into \, the \, soil \, and \, seeds \, have \, found \, their \, way \, into \, the \, soil \, and \, seeds \, have \, found \, their \, way \, into \, the \, soil \, and \, seeds \, have \, found \, their \, way \, into \, the \, soil \, and \, seeds \, have \, found \, their \, way \, into \, the \, soil \, and \, seeds \, have \, found \, their \, way \, into \, the \, soil \, and \, seeds \, have \, found \, their \, way \, into \, the \, soil \, and \, seeds \, have \, found \, their \, way \, into \, the \, soil \, and \, seeds \, have \, found \, their \, way \, into \, the \, soil \, and \, seeds \, have \, found \, their \, way \, into \, the \, soil \, and \, seeds \, have \, found \, their \, way \, the \, soil \, and \, seeds \, have \, found \, their \, way \, the \, seeds \, have \, found \, their \, way \, the \, seeds \, have \, found \, their \, way \, their \, way \, the \, seeds \, have \, found \, their \, way \, the \, seeds \, have \, found \, their \, way \, their \, way \, the \, seeds \, have \, found \, their \, way \, the \, seeds \, have \, found \, their \, way \, their \, way \, the \, seeds \, have \, found \, their \, way \, their \, w$ 