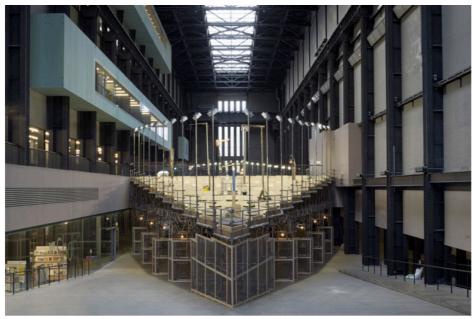

within tate modern's iconic turbine hall, mexican artist abraham cruzvillegas has unveiled a monumental installation for the inaugural <a href="hyundai commission">hyundai commission</a>. 'empty lot' is comprised of two stepped triangular platforms that extend across the vast space. visitors can wander beneath the terraces, travel through the supporting scaffolding, or view the landscape from above, on the turbine hall bridge. placed on the podiums, a geometric grid of 240 wooden planters are filled with compost and over 23 tons of soil collected from parks and gardens across london.

two stepped triangular platforms extend across the vast space

throughout the duration of the project, the soil is lit by lampposts constructed by the artist, made with materials found in building sites around museum. even though the artist has not intentionally planted anything within the planters, flowers, mushrooms, and other greenery may grow depending on what seeds have found their way into the soil. this uncertainty promotes the theme of hope and unpredictability, inviting visitors to see the sculpture change from one week to the next. within london's bustling urban fabric, cruzvillegas' 'empty lot' offers a refuge, where nothing is produced but where change might happen.