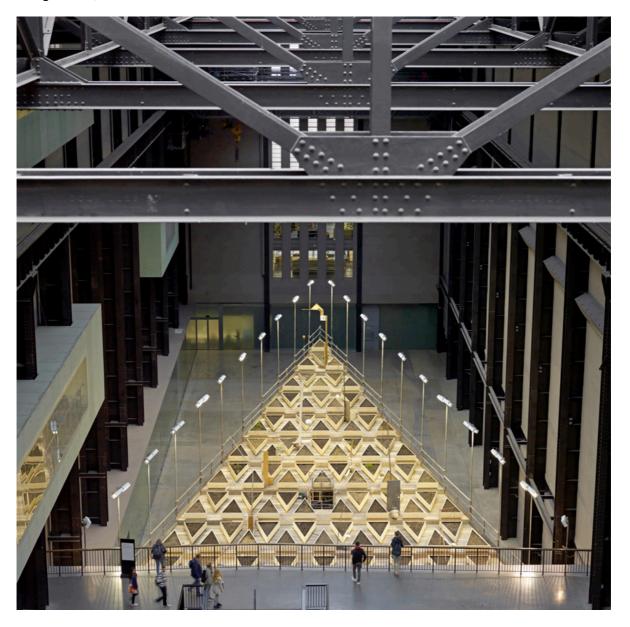

within tate modern's iconic turbine hall, mexican artist abraham cruzvillegas has unveiled a monumental installation for the inaugural <a href="hyundai commission">hyundai commission</a>. 'empty lot' is comprised of two stepped triangular platforms that extend across the vast space. visitors can wander beneath the terraces, travel through the supporting scaffolding, or view the landscape from above, on the turbine hall bridge. placed on the podiums, a geometric grid of 240 wooden planters are filled with compost and over 23 tons of soil collected from parks and gardens across london.

two stepped triangular platforms extend across the vast space

throughout the duration of the project, the soil is lit by lampposts constructed by the artist, made with materials found in building sites around museum. even though the artist has not intentionally planted anything within the planters, flowers, mushrooms, and other greenery may grow depending on what seeds have found their way into the soil. this uncertainty promotes the theme of hope and unpredictability, inviting visitors to see the sculpture change from one week to the next. within london's bustling urban fabric, cruzvillegas' 'empty lot' offers a refuge, where nothing is produced but where change might happen.