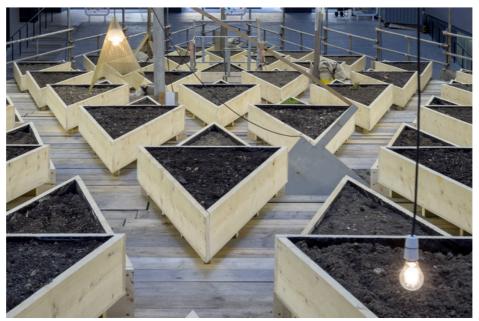

within tate modern's iconic turbine hall, mexican artist abraham cruzvillegas has unveiled a monumental installation for the inaugural <a href="hyundai commission">hyundai commission</a>. 'empty lot' is comprised of two stepped triangular platforms that extend across the vast space. visitors can wander beneath the terraces, travel through the supporting scaffolding, or view the landscape from above, on the turbine hall bridge. placed on the podiums, a geometric grid of 240 wooden planters are filled with compost and over 23 tons of soil collected from parks and gardens across london.

two stepped triangular platforms extend across the vast space

throughout the duration of the project, the soil is lit by lampposts constructed by the artist, made with materials found in building sites around museum. even though the artist has not intentionally planted anything within the planters, flowers, mushrooms, and other greenery may grow depending on what seeds have found their way into the soil. this uncertainty promotes the theme of hope and unpredictability, inviting visitors to see the sculpture change from one week to the next. within london's bustling urban fabric, cruzvillegas' 'empty lot' offers a refuge, where nothing is produced but where change might happen.

the soil is lit by lampposts constructed by the artist, made with materials found in building sites around museum

within london's bustling urban fabric, cruzvillegas' 'empty lot' offers a a natural refuge

 $flowers, \, mush rooms, \, and \, other \, greenery \, may \, grow \, depending \, on \, what \, seeds \, have \, found \, their \, way \, into \, the \, soil \, and \, seeds \, have \, found \, their \, way \, into \, the \, soil \, and \, seeds \, have \, found \, their \, way \, into \, the \, soil \, and \, seeds \, have \, found \, their \, way \, into \, the \, soil \, and \, seeds \, have \, found \, their \, way \, into \, the \, soil \, and \, seeds \, have \, found \, their \, way \, into \, the \, soil \, and \, seeds \, have \, found \, their \, way \, into \, the \, soil \, and \, seeds \, have \, found \, their \, way \, into \, the \, soil \, and \, seeds \, have \, found \, their \, way \, into \, the \, soil \, and \, seeds \, have \, found \, their \, way \, into \, the \, soil \, and \, seeds \, have \, found \, their \, way \, into \, the \, soil \, and \, seeds \, have \, found \, their \, way \, into \, the \, soil \, and \, seeds \, have \, found \, their \, way \, into \, the \, soil \, and \, seeds \, have \, found \, their \, way \, into \, the \, soil \, and \, seeds \, have \, found \, their \, way \, the \, soil \, and \, seeds \, have \, found \, their \, way \, the \, seeds \, have \, found \, their \, way \, the \, seeds \, have \, found \, their \, way \, their \, way \, the \, seeds \, have \, found \, their \, way \, the \, seeds \, have \, found \, their \, way \, their \, way \, the \, seeds \, have \, found \, their \, way \, the \, seeds \, have \, found \, their \, way \, their \, way \, the \, seeds \, have \, found \, their \, way \, their \, w$ 