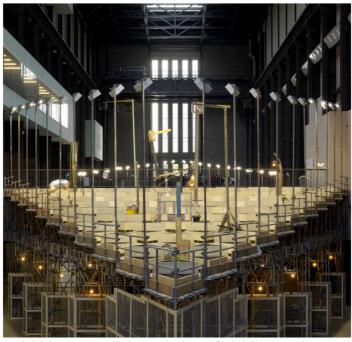

within tate modern's iconic turbine hall, mexican artist abraham cruzvillegas has unveiled a monumental installation for the inaugural <a href="hyundai commission">hyundai commission</a>. 'empty lot' is comprised of two stepped triangular platforms that extend across the vast space. visitors can wander beneath the terraces, travel through the supporting scaffolding, or view the landscape from above, on the turbine hall bridge. placed on the podiums, a geometric grid of 240 wooden planters are filled with compost and over 23 tons of soil collected from parks and gardens across london.

two stepped triangular platforms extend across the vast space

throughout the duration of the project, the soil is lit by lampposts constructed by the artist, made with materials found in building sites around museum. even though the artist has not intentionally planted anything within the planters, flowers, mushrooms, and other greenery may grow depending on what seeds have found their way into the soil. this uncertainty promotes the theme of hope and unpredictability, inviting visitors to see the sculpture change from one week to the next. within london's bustling urban fabric, cruzvillegas' 'empty lot' offers a refuge, where nothing is produced but where change might happen.